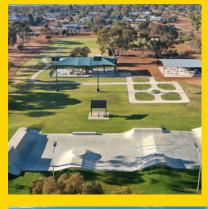

- \$45,000 for asbestos roof removal and wall repair at the Southern Cross Child Care Centre;
- \$128,724 for the upgrade of carports and front fence at the Homes for the Aged;
- \$30,000 for the installation of solar power for the swimming pool;
- \$204,157 for the upgrade of 2 x Sandlewood Rooms, 5 caravan park bays and residence at the Southern Cross Caravan Park;
- \$50,000 for upgrades to the standpipe controller systems;
- \$85,907 to complete the upgrade to the 11 Antares Street residence for professional accommodation;
- \$1,237,044 for major upgrades to Southern Cross Sports Complex;