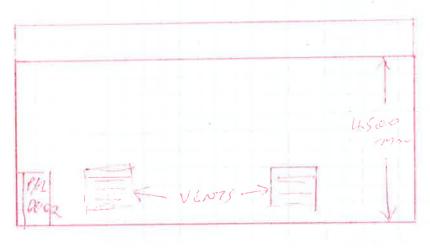

#### **Background**

The Shire is in receipt of a Development Application for 3-5 Antares Street, Southern Cross. The Applicant seeks to install an 11 metre by 9 metre shed, with 4.5 metre wall heights and 5.29 metre pitched roof, including a chemical bund and 2,000 litre sump.

The purpose of the Shed is for the storage of chemicals and dangerous goods, as part of the existing commercial retail outlet.

The site is zoned "Commercial" under the Shire of Yilgarn Town Planning Scheme 2.

#### **Setbacks**

The proposal seeks a 3.8 metre setback from the front street boundary, being Antares Street. The proposed setback is greater than the existing building setback, and is deemed in keeping with the current aesthetics of the area and commercial zone.

The proposal seeks a 0.5 metre setback from the side street boundary, which is Orion Street (Great Eastern Highway). The proposed setback is greater than the existing building setback, and is deemed in keeping with the current aesthetics of the area and commercial zone.