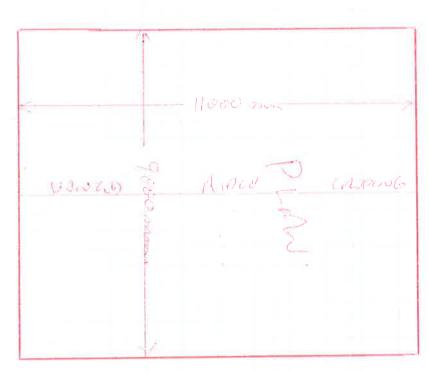

Loc. No. Plan of SEA CONTAINER Street Taurus St Southern Goss proposed to be erected on Lot No.. PLANS MUST BE DRAWN IN INK AND IN DUPLICATE Block Plan Scale 1:200 12.02-Existing Taurus PROPOSED SEA St 25:1m CONTAINER EXISTING 10m GARAGE Slicking 50.0m Scale 1:20

PLAN: When separate plans showing sections, elevations, etc., are provided, standard Sheet is to be used for Locality Plan and is to be drawn to a scale of not less than 1:500 Plan should show the size and height of all rooms and covered floor area of all buildings; also the relative positions of all boundaries and outbuildings.