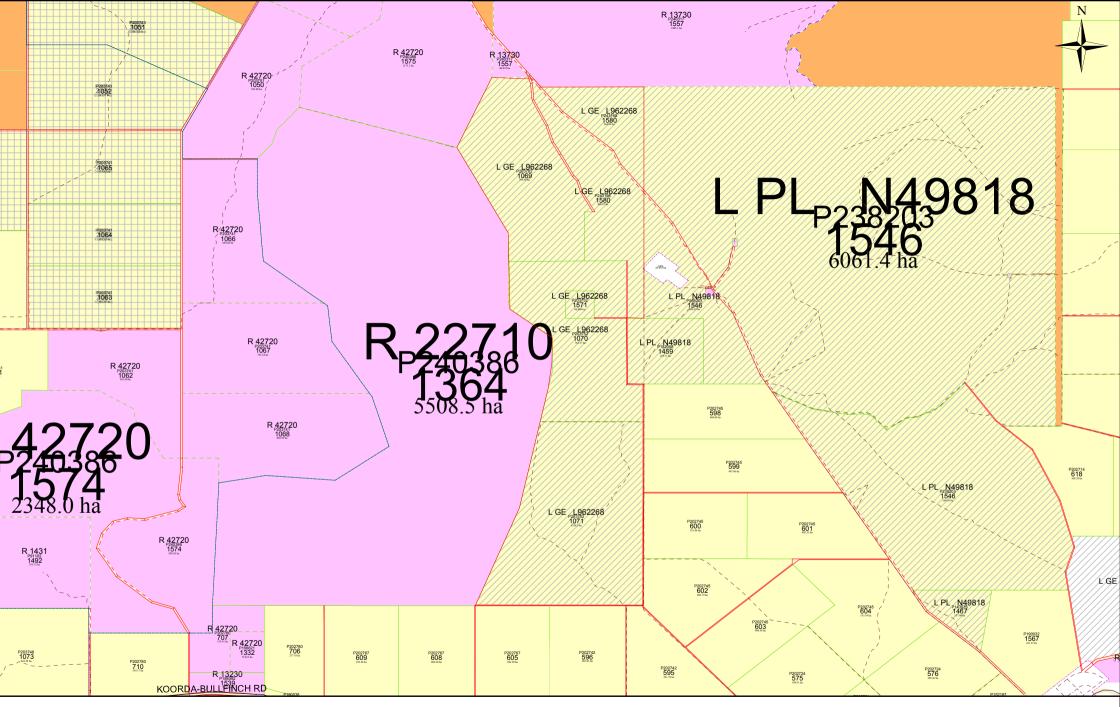

| High (15)    |
| Unlikely          | 2   | Low (2)       | Low (4)         | Moderate<br>(6) | Moderate<br>(8) | High (10)    |
| Rare              | 1   | Low (1)       | Low (2)         | Low (3)         | Low (4)         | Moderate (5) |

# **Officer Recommendation**

Council endorse the following response to the Department Planning Lands and Heritage:

In relation to the proposal to renew lease L962268, the Shire of Yilgarn holds no objections.

# **Lease Area**

Created 10 Nov 2016

30° 47' 58"S





**Scale:** 1:75,000

Description

Map Projection: GDA 94 (Lat/Long)

**Datum:** Geocentric Datum of Australia

1994

1 Midland Square Midland WA 6056 (08) 9273 7341 customerservice@landgate.wa.gov.au www.landgate.wa.gov.au





© Western Australian Land Information Authority 2007



Scale : 1:80000 (Geographical)

MGA : SW=678666.5E,6570918.0N Zone 50 / NE=702730.6E,6587583.9N Zone 50

Lat/Long: 118°52'15.617", -30°58'54.320" / 119°07'10.390", -30°49'39.296" H 184mm by W 297mm

Printed: 15:25 Thu 10/Nov/2016

© Western Australian Land Information Authority 2016



# 9.4 Reporting Officer- Executive Manager Regulatory Services

# 9.4.5 Site Lease Agreement – WA Billboards – Lot 88 Great Eastern Highway

File Reference 1.6.19.3
Disclosure of Interest Nil

Voting Requirements
Attachments
Simple Majority
Licence to Occupy

#### **Purpose of Report**

To present to Council the proposed Site Lease Agreement to utilise the billboard located upon Lot 88 Great Eastern Highway, Southern Cross.

# **Background**

The billboard located on Lot 88 Great Eastern Highway, Southern