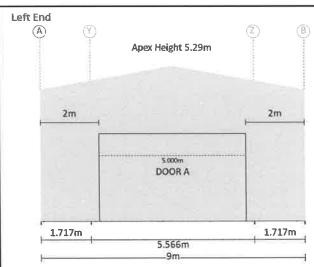

#### **Background**

The Shire is in receipt of a Development Application for 3-5 Antares Street, Southern Cross. The Applicant seeks to install an 11 metre by 9 metre shed, with 4.5 metre wall heights and 5.29 metre pitched roof, including a chemical bund and 2,000 litre sump.

# Officer Recommendation

That Council approve the installation of an 11 metre by 9 metre shed, with 4.5 metre wall heights and 5.29 metre pitched roof, including a chemical bund and 2,000 litre sump at 3-5 Antares Street, Southern Cross, as per the submitted plans, on the provision the colour scheme is in keeping with current surrounds.