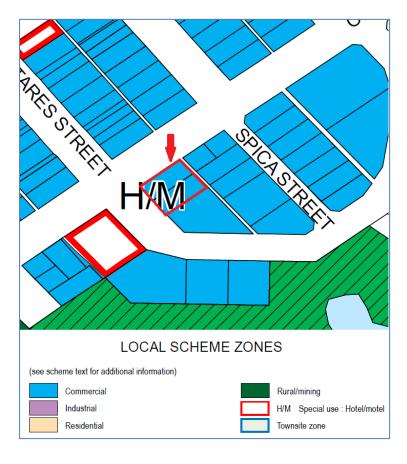

#### 9.4.1 Development Application – Shed Extension – 3-5 Antares Street, Southern Cross

File Reference 3.1.3.6
Disclosure of Interest Nil

**Voting Requirements** Simple Majority

Attachments Development Proposal

#### **Purpose of Report**

To consider a Development Application for the installation of a shed for commercial purposes at 3-5 Antares Street, Southern Cross.

#### **Background**

The Shire is in receipt of a Development Application for 3-5 Antares Street, Southern Cross. The Applicant seeks to install an 11 metre by 9 metre shed, with 4.5 metre wall heights and 5.29 metre pitched roof, including a chemical bund and 2,000 litre sump.

The purpose of the Shed is for the storage of chemicals and dangerous goods, as part of the existing commercial retail outlet.

The site is zoned "Commercial" under the Shire of Yilgarn Town Planning Scheme 2.

#### **Setbacks**

The proposal seeks a 3.8 metre setback from the front street boundary, being Antares Street. The proposed setback is greater than the existing building setback, and is deemed in keeping with the current aesthetics of the area and commercial zone.

The proposal seeks a 0.5 metre setback from the side street boundary, which is Orion Street (Great Eastern Highway). The proposed setback is greater than the existing building setback, and is deemed in keeping with the current aesthetics of the area and commercial zone.