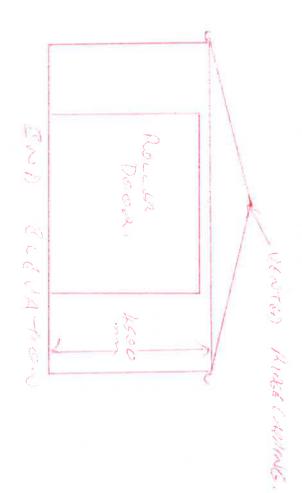

ANTARAS St.

Existing Shed 10 m. 3.2 m Proposed New SHED ROLLAN DOOR FENCE. Heath. ROLLER DOOR. SHED PROPER

19.2.70 PIV Mary Maring PHIS

3 SOUTH SIDE ELEVATION 23

Measurements are from the outside of side girts to the inside of component opening size.