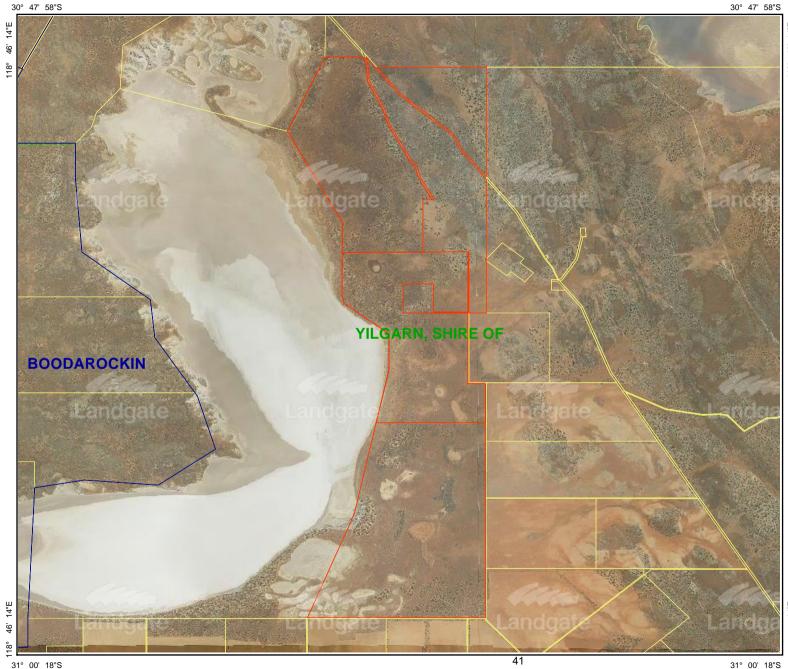

erate (5)  | High (10)       | High (15)       | Extreme<br>(20) | Extreme (25) |
| Likely            | 4   | Low (4)       | Moderate<br>(8) | High (12)       | High (16)       | Extreme (20) |
| Possible          | 3   | Low (3)       | Moderate<br>(6) | Moderate<br>(9) | High (12)       | High (15)    |
| Unlikely          | 2   | Low (2)       | Low (4)         | Moderate<br>(6) | Moderate<br>(8) | High (10)    |
| Rare              | 1   | Low (1)       | Low (2)         | Low (3)         | Low (4)         | Moderate (5) |

# **Officer Recommendation**

Council endorse the following response to the Department Planning Lands and Heritage:

In relation to the proposal to renew lease L962268, the Shire of Yilgarn holds no objections.

# **Lease Area**

Created 10 Nov 2016

30° 47' 58"S





**Scale:** 1:75,000

Description

Map Projection: GDA 94 (Lat/Long)

**Datum:** Geocentric Datum of Australia

1994

1 Midland Square Midland WA 6056 (08) 9273 7341 customerservice@landgate.wa.gov.au www.landgate.wa.gov.au





© Western Australian Land Information Authority 2007



Scale : 1:80000 (Geographical)

MGA : SW=678666.5E,6570918.0N Zone 50 / NE=702730.6E,6587583.9N Zone 50

Lat/Long: 118°52'15.617", -30°58'54.320" / 119°07'10.390", -30°49'39.296" H 184mm by W 297mm

Printed: 15:25 Thu 10/Nov/2016

© Western Australian Land Information Authority 2016



# 9.4 Reporting Officer- Executive Manager Regulatory Services

# 9.4.5 Site Lease Agreement – WA Billboards – Lot 88 Great Eastern Highway

File Reference 1.6.19.3
Disclosure of Interest Nil

Voting Requirements
Attachments